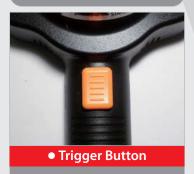

Touch Screen and Stylus

Perform various functions through convenient touch screen operation

Ergonomically designed easy-to-use function keys