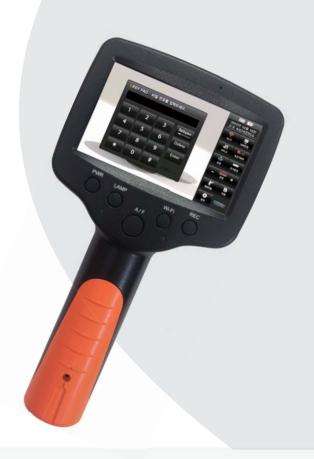

Touch Screen and Stylus

Perform various functions through convenient touch screen operation

Ergonomically designed easy-to-use function keys