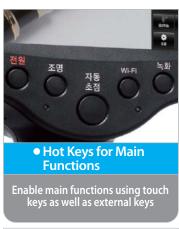

Touch Screen and Stylus

Perform various functions through convenient touch screen operation

Ergonomically designed easy-to-use function keys