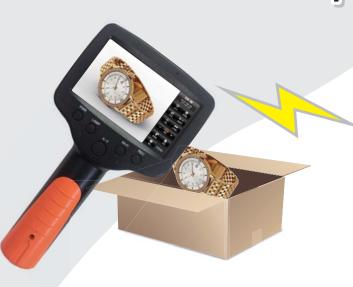

# Already on-site within seconds!

The World's first!
On-site inspection is possible without visiting the site

STARNEX Remote Inspection System with Video

Inventory management

• Customs Clearance Inspection